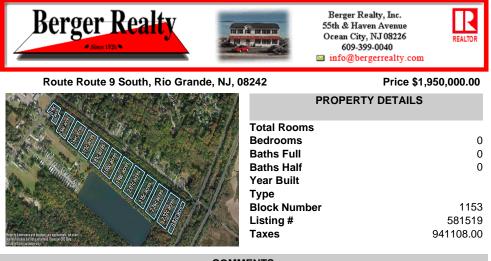

Excellent development opportunity of approximately 20 acres in the rapidly expanding area of Edgewood/Rio Grande. The vacant property runs from the east side of Route 9 (approximately 177' frontage) to the Garden State Parkway, on the south side of Edgewood Avenue. Middle Township confirmed there is potential sewer access in the vicinity of Route 9. Block 1153, Lot 3 and...

## PROPERTY FEATURES

Scan to see Property page.

Ask for Bob Wilkins Berger Realty Inc 109 E 55th St., Ocean City Call: 609-425-7423 Email to: bw@bergerrealty.com

COMMENTS

Excellent development opportunity of approximately 20 acres in the rapidly expanding area of Edgewood/Rio Grande. The vacant property runs from the east side of Route 9 (approximately 177' frontage) to the Garden State Parkway, on the south side of Edgewood Avenue. Middle Township confirmed there is potential sewer access in the vicinity of Route 9. Block 1153, Lot 3 and...