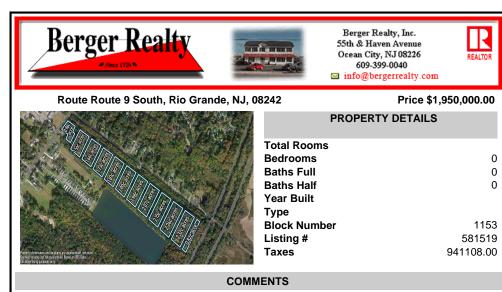

Excellent development opportunity of approximately 20 acres in the rapidly expanding area of Edgewood/Rio Grande. The vacant property runs from the east side of Route 9 (approximately 177' frontage) to the Garden State Parkway, on the south side of Edgewood Avenue. Middle Township confirmed there is potential sewer access in the vicinity of Route 9. Block 1153, Lot 3 and...

## PROPERTY FEATURES

Scan to see Property page.

Ask for Bob Wilkins Berger Realty Inc 109 E 55th St., Ocean City Call: 609-425-7423 Email to: bw@bergerrealty.com

COMMENTS

Excellent development opportunity of approximately 20 acres in the rapidly expanding area of Edgewood/Rio Grande. The vacant property runs from the east side of Route 9 (approximately 177' frontage) to the Garden State Parkway, on the south side of Edgewood Avenue. Middle Township confirmed there is potential sewer access in the vicinity of Route 9. Block 1153, Lot 3 and...