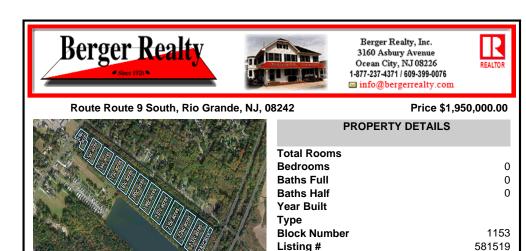

## COMMENTS

Taxes

Excellent development opportunity of approximately 20 acres in the rapidly expanding area of Edgewood/Rio Grande. The vacant property runs from the east side of Route 9 (approximately 177' frontage) to the Garden State Parkway, on the south side of Edgewood Avenue. Middle Township confirmed there is potential sewer access in the vicinity of Route 9. Block 1153, Lot 3 and...

BADERCOLLINS.COM

BERGER

SALE

Excellent development opportunity of approximately 20 acres in the rapidly expanding area of Edgewood/Rio Grande. The vacant property runs from the east side of Route 9 (approximately 177' frontage) to the Garden State Parkway, on the south side of Edgewood Avenue. Middle Township confirmed there is potential sewer access in the vicinity of Route 9. Block 1153, Lot 3 and...