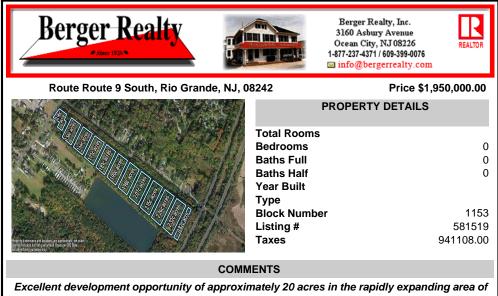

## COMMENTS

Taxes

Excellent development opportunity of approximately 20 acres in the rapidly expanding area of Edgewood/Rio Grande. The vacant property runs from the east side of Route 9 (approximately 177' frontage) to the Garden State Parkway, on the south side of Edgewood Avenue. Middle Township confirmed there is potential sewer access in the vicinity of Route 9. Block 1153, Lot 3 and...

BADERCOLLINS.COM

BERGER

SALE

Excellent development opportunity of approximately 20 acres in the rapidly expanding area of Edgewood/Rio Grande. The vacant property runs from the east side of Route 9 (approximately 177' frontage) to the Garden State Parkway, on the south side of Edgewood Avenue. Middle Township confirmed there is potential sewer access in the vicinity of Route 9. Block 1153, Lot 3 and...