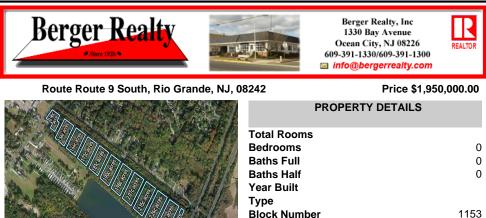

### **PROPERTY FEATURES**

## COMMENTS

Excellent development opportunity of approximately 20 acres in the rapidly expanding area of Edgewood/Rio Grande. The vacant property runs from the east side of Route 9 (approximately 177' frontage) to the Garden State Parkway, on the south side of Edgewood Avenue. Middle Township confirmed there is potential sewer access in the vicinity of Route 9. Block 1153, Lot 3 and ...