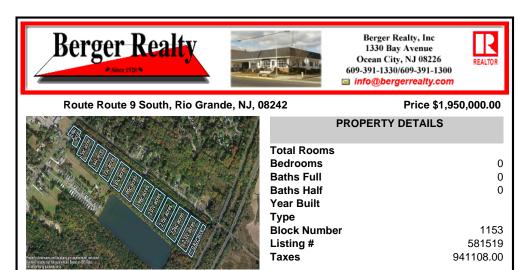

# **PROPERTY FEATURES** CONTACT

Scan to see Property page.

Ask for Adelaide Misal Berger Realty Inc 1330 Bay Avenue, Ocean City Call: 609-204-4084 Email to: ahm@bergerrealty.com

| A A A A A A A A A A A A A A A A A A A   | PROPERTY DETAILS       |
|-----------------------------------------|------------------------|
|                                         | Total Rooms            |
|                                         | Bedrooms 0             |
|                                         | Baths Full 0           |
|                                         | Baths Half 0           |
|                                         | Year Built             |
|                                         | Туре                   |
|                                         | Block Number 1153      |
|                                         | Listing # 581519       |
| highly langate and participant strates. | <b>Taxes</b> 941108.00 |
|                                         |                        |

## COMMENTS

Excellent development opportunity of approximately 20 acres in the rapidly expanding area of Edgewood/Rio Grande. The vacant property runs from the east side of Route 9 (approximately 177' frontage) to the Garden State Parkway, on the south side of Edgewood Avenue. Middle Township confirmed there is potential sewer access in the vicinity of Route 9. Block 1153, Lot 3 and ...