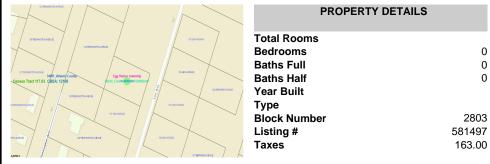

Ocean 17 1670 Boardwalk Ocean City, NJ 08226 609-391-0500



<u>oc17@BergerRealty.com</u>



# Price \$34,999.00



# **COMMENTS**

SELLER DOES NOT HAVE ANY APPROVALS. BUYER MUST DO THEIR OWN DUE DILIGENCE. Residential lot in understated neighborhood at the end of Leo Avenue. A 1/4 Pineland credit due to be purchased for individual lot sales. For multiple lot sales, the Buyer must do their own due diligence. Utilities are available. BUYER MUST DO THEIR OWN DUE DILIGENCE....

### **PROPERTY FEATURES**

# CONTACT

Scan to see Property page.



Ask for Peter Harp **Berger Realty Inc** 1670 Boardwalk, Ocean City Call: 609-827-9399

Email to: pph@bergerrealty.com







Ocean 17 1670 Boardwalk Ocean City, NJ 08226 609-391-0500 <u>oc17@BergerRealty.com</u>



2803

163.00

105 Leo, Egg Harbor Township, NJ, 08234

Price \$34,999.00



# COMMENTS

SELLER DOES NOT HAVE ANY APPROVALS. BUYER MUST DO THEIR OWN DU