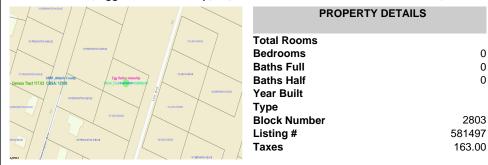

PROPERTY DETAILS

105 Leo, Egg Harbor Township, NJ, 08234

Price \$34,999.00

# Total Rooms Bedrooms 0 Baths Full 0 Baths Half 0 Year Built Type Block Number 2803 Listing # 581497 Taxes 163.00