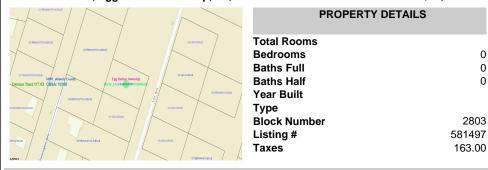

PROPERTY DETAILS

105 Leo, Egg Harbor Township, NJ, 08234

Price \$34,999.00

Total Rooms
Bedrooms 0
Baths Full 0
Baths Half 0
Year Built
Type
Block Number 2803
Listing # 581497
Taxes 163.00