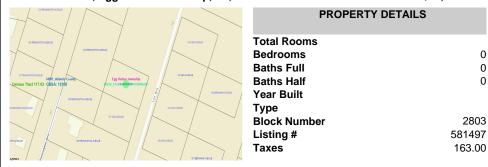

PROPERTY DETAILS

105 Leo, Egg Harbor Township, NJ, 08234

Price \$34,999.00

# Total Rooms Bedrooms 0 Baths Full 0 Baths Half 0 Year Built Type Block Number 2803 Listing # 581497 Taxes 163.00