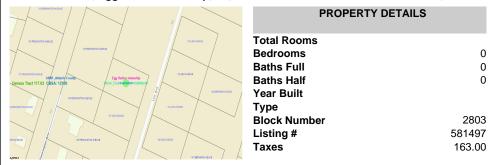

581497

163.00

105 Leo, Egg Harbor Township, NJ, 08234

Price \$34,999.00

# Total Rooms Bedrooms 0 Baths Full 0 Baths Half 0 Year Built Type Block Number 2803

PROPERTY DETAILS