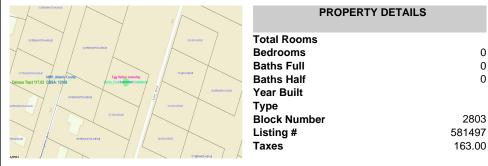

2803

581497

163.00

105 Leo, Egg Harbor Township, NJ, 08234

Price \$34,999.00