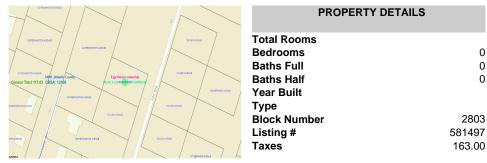

2803

581497

163.00

105 Leo, Egg Harbor Township, NJ, 08234

Price \$34,999.00