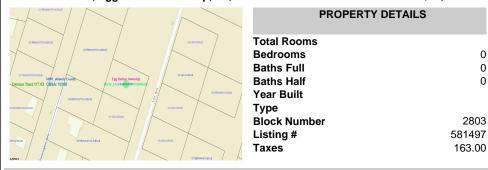

PROPERTY DETAILS

105 Leo, Egg Harbor Township, NJ, 08234

Price \$34,999.00

| \ |              |        |
|---|--------------|--------|
|   | Total Rooms  |        |
|   | Bedrooms     | 0      |
|   | Baths Full   | 0      |
| \ | Baths Half   | 0      |
| / | Year Built   |        |
| / | Туре         |        |
|   | Block Number | 2803   |
|   | Listing #    | 581497 |
| / | Taxes        | 163.00 |