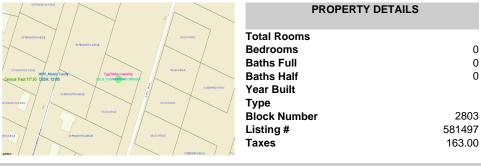

# **PROPERTY FEATURES**

0

105 Leo, Egg Harbor Township, NJ, 08234

Price \$34,999.00