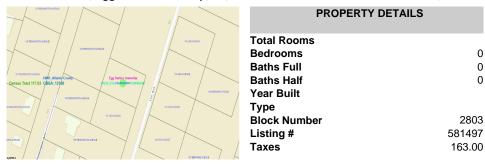

# **PROPERTY FEATURES**

0

105 Leo, Egg Harbor Township, NJ, 08234

Price \$34,999.00