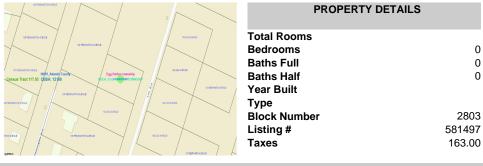

realty.com

□

## 105 Leo, Egg Harbor Township, NJ, 08234

# Price \$34,999.00



## **COMMENTS**

SELLER DOES NOT HAVE ANY APPROVALS. BUYER MUST DO THEIR OWN DUE DILIGENCE. Residential lot in understated neighborhood at the end of Leo Avenue. A 1/4 Pineland credit due to be purchased for individual lot sales. For multiple lot sales, the Buyer must do their own due diligence. Utilities are available. BUYER MUST DO THEIR OWN DUE DILIGENCE....

### **PROPERTY FEATURES**

# CONTACT

Scan to see Property page.



Ask for Ellen L. Senft Berger Realty Inc 109 E 55th St., Ocean City Call: 609-231-5733 Email to: els@bergerrealty.com







Berger Realty, Inc.
55th & Haven Avenue
Ocean City, NJ 08226
609-399-0040

info@bergerrealty.com



105 Leo, Egg Harbor Township, NJ, 08234

Price \$34,999.00



## COMMENTS

SELLER DOES NOT HAVE ANY APPROVALS. BUYER MUST DO THEIR OWN DUE DILIGENCE. Residential lot in understated neighborhood at the end of Leo Avenue. A 1/4 Pineland credit due to be purchased for individual lot sales. For multiple lot sales, the Buyer must do their own due diligence. Utilities are available. BUYER MUST DO THEIR OWN DUE DILIGENCE....

### **PROPERTY FEATURES**

### CONTACT

Scan to see Property page.



Ask for Ellen L. Senft Berger Realty Inc 109 E 55th St., Ocean City Call: 609-231-5733 Email to: els@bergerrealty.com