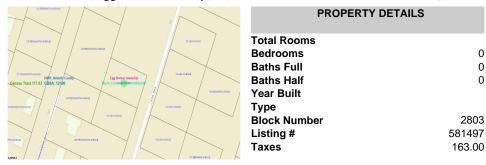

2803

581497

163.00

105 Leo, Egg Harbor Township, NJ, 08234

Price \$34,999.00