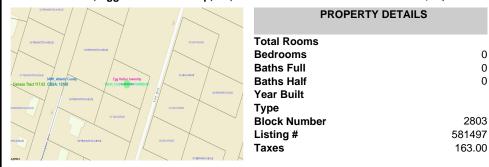

# PROPERTY DETAILS Total Rooms Bedrooms 0 Baths Full 0 Baths Half 0 Year Built Type Block Number 2803 Listing # 581497 Taxes 163.00