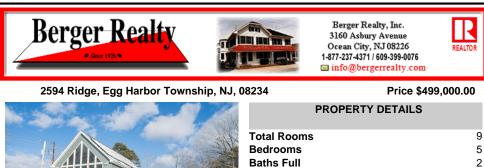

| Bedrooms     | 5             |
|--------------|---------------|
| Baths Full   | 2             |
| Baths Half   | 0             |
| Year Built   | 1986          |
| Туре         | Single Family |
| Block Number | 26            |
| Listing #    | 581490        |
| Taxes        | 5903.00       |
|              |               |