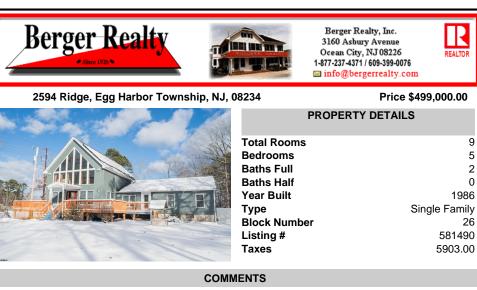

| Bedrooms     | 5             |
|--------------|---------------|
| Baths Full   | 2             |
| Baths Half   | 0             |
| Year Built   | 1986          |
| Туре         | Single Family |
| Block Number | 26            |
| Listing #    | 581490        |
| Taxes        | 5903.00       |
|              |               |

## COMMENTS

This beauty takes your breath away with its Chalet feel and cathedral ceilings. Spacious and bright as you head to the beautiful kitchen with center island. Master bedroom has high ceilings, twin showers, whirlpool tub and a private deck. Looking for another room with a private deck... you\'ll have that too within another bedroom. If you love the outdoors this 2 plus acre ...