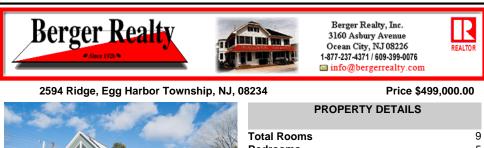

## PROPERTY DETAILS

| Alle V            | Total Rooms  | 9             |
|-------------------|--------------|---------------|
| New Yes           | Bedrooms     | 5             |
| K North           | Baths Full   | 2             |
| T                 | Baths Half   | 0             |
|                   | Year Built   | 1986          |
|                   | Туре         | Single Family |
| por series and le | Block Number | 26            |
|                   | Listing #    | 581490        |
|                   | Taxes        | 5903.00       |
|                   |              |               |

| Total Rooms  | 9             |
|--------------|---------------|
| Bedrooms     | 5             |
| Baths Full   | 2             |
| Baths Half   | 0             |
| Year Built   | 1986          |
| Туре         | Single Family |
| Block Number | 26            |
| Listing #    | 581490        |
| Taxes        | 5903.00       |
|              |               |