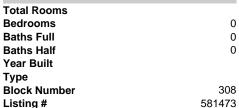

# PHOTO NOT AVAILABLE

| Total Rooms |   |
|-------------|---|
| Bedrooms    | C |
| Baths Full  | C |
| Baths Half  | C |
| Year Built  |   |
| Туре        |   |

# PHOTO NOT AVAILABLE

| Total Rooms  |        |
|--------------|--------|
| Bedrooms     | 0      |
| Baths Full   | 0      |
| Baths Half   | 0      |
| Year Built   |        |
| Type         |        |
| Block Number | 308    |
| Listing #    | 581473 |
| Taxes        | 355.00 |