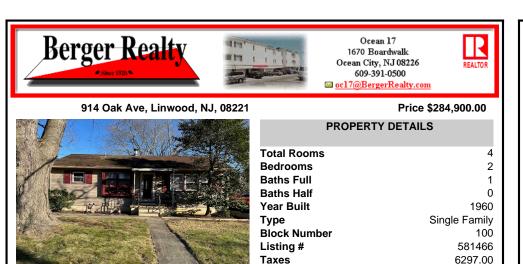

| Total Rooms  | 4             |
|--------------|---------------|
| Bedrooms     | 2             |
| Baths Full   | 1             |
| Baths Half   | 0             |
| rear Built   | 1960          |
| Гуре         | Single Family |
| Block Number | 100           |
| _isting #    | 581466        |
| Taxes        | 6297.00       |
|              |               |