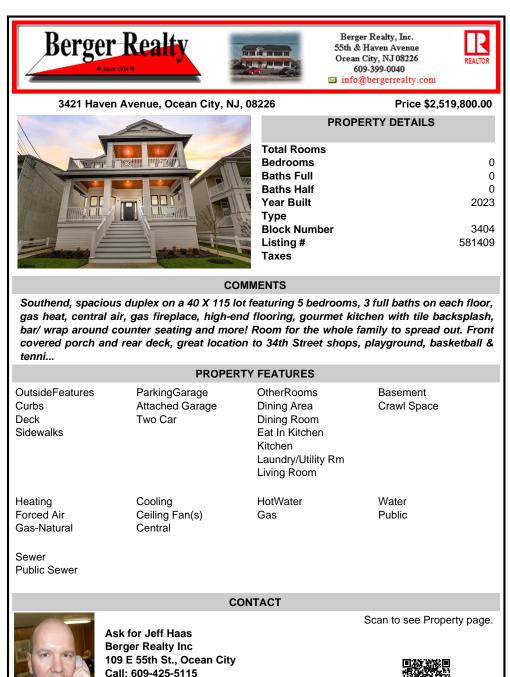

## COMMENTS

Southend, spacious duplex on a 40 X 115 lot featuring 5 bedrooms, 3 full baths on each floor, gas heat, central air, gas fireplace, high-end flooring, gourmet kitchen with tile backsplash, bar/ wrap around counter seating and more! Room for the whole family to spread out. Front covered porch and rear deck, great location to 34th Street shops, playground, basketball & tenni...