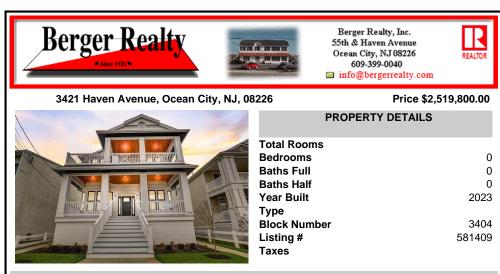

## COMMENTS

Southend, spacious duplex on a 40 X 115 lot featuring 5 bedrooms, 3 full baths on each floor, gas heat, central air, gas fireplace, high-end flooring, gourmet kitchen with tile backsplash, bar/ wrap around counter seating and more! Room for the whole family to spread out. Front covered porch and rear deck, great location to 34th Street shops, playground, basketball & tenni...

|                                               | PROPER                                      | RTY FEATURES                                                                                               |                         |
|-----------------------------------------------|---------------------------------------------|-------------------------------------------------------------------------------