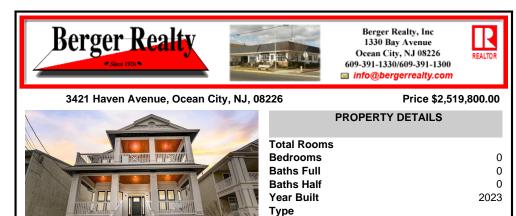

## COMMENTS

Block Number

Listing #

Taxes

Southend, spacious duplex on a 40 X 115 lot featuring 5 bedrooms, 3 full baths on each floor, gas heat, central air, gas fireplace, high-end flooring, gourmet kitchen with tile backsplash, bar/ wrap around counter seating and more! Room for the whole family to spread out. Front covered porch and rear deck, great location to 34th Street shops, playground, basketball & tenni...