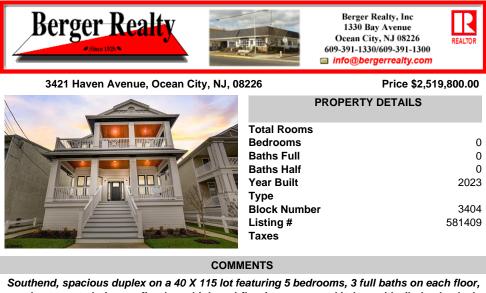

## COMMENTS

Block Number

Listing #

Taxes

Southend, spacious duplex on a 40 X 115 lot featuring 5 bedrooms, 3 full baths on each floor, gas heat, central air, gas fireplace, high-end flooring, gourmet kitchen with tile backsplash, bar/ wrap around counter seating and more! Room for the whole family to spread out. Front covered porch and rear deck, great location to 34th Street shops, playground, basketball & tenni...