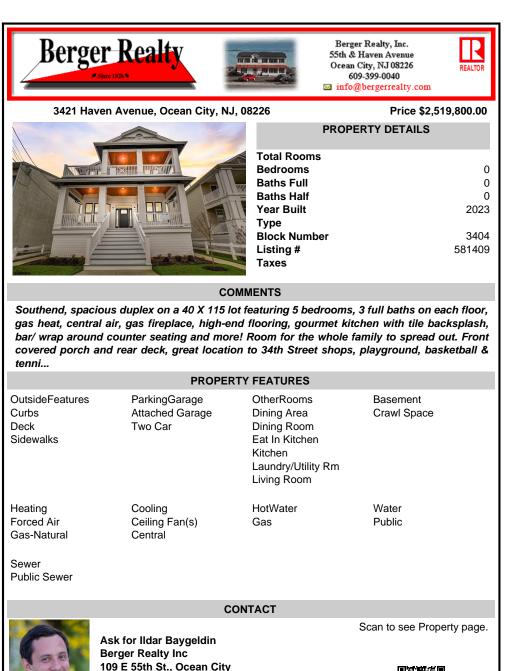

## COMMENTS

Southend, spacious duplex on a 40 X 115 lot featuring 5 bedrooms, 3 full baths on each floor, gas heat, central air, gas fireplace, high-end flooring, gourmet kitchen with tile backsplash, bar/ wrap around counter seating and more! Room for the whole family to spread out. Front covered porch and rear deck, great location to 34th Street shops, playground, basketball & tenni...

|                                               | PROPE                                       | RTY FEATURES                                                                                               |                         |
|-----------------------------------------------|---------------------------------------------|------------------------------------------------------------------------------------------------------------|-------------------------|
| OutsideFeatures<br>Curbs<br>Deck<br>Sidewalks | ParkingGarage<br>Attached Garage<br>Two Car | OtherRooms<br>Dining Area<br>Dining Room<br>Eat In Kitchen<br>Kitchen<br>Laundry/Utility Rm<br>Living Room | Basement<br>Crawl Space |
| Heating<br>Forced Air<br>Gas-Natural          | Cooling<br>Ceiling Fan(s)<br>Central        | HotWater<br>Gas                                                                                            | Water<br>Public         |

Sewer Public Sewer

CONTACT

Scan to see Property page.

Call: 609-972-1482

Email to: ieb@bergerrealty.com