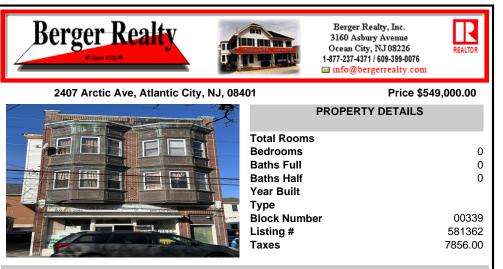

# COMMENTS

**Block Number** 

Listing #

Taxes

Investors, prime mixed-use property for sale! Located close to White House Subs and Formica\'s Bakery. Ground floor operates as commercial laundry business with \$1,000 rent/month. Additionally, there are two apartments 3 BEDS/unit on the upper floors. Fully occupied with \$1,000 rent/month for each apartment. Separate utility meters, except water. The property is being sold...

## COMMENTS

Investors, prime mixed-use property for sale! Located close to White House Subs and Formica\'s Bakery. Ground floor operates as commercial laundry business with \$1,000 rent/month. Additionally, there are two apartments 3 BEDS/unit on the upper floors. Fully occupied with \$1,000 rent/month for each apartment. Separate utility meters, except water. The property is being sold...