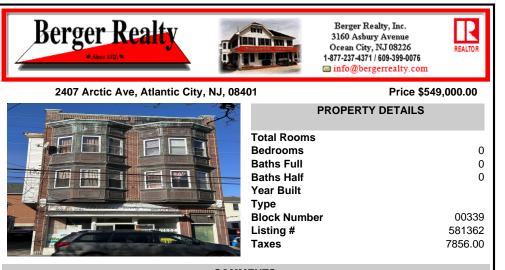

# COMMENTS

Investors, prime mixed-use property for sale! Located close to White House Subs and Formica\'s Bakery. Ground floor operates as commercial laundry business with \$1,000 rent/month. Additionally, there are two apartments 3 BEDS/unit on the upper floors. Fully occupied with \$1,000 rent/month for each apartment. Separate utility meters, except water. The property is being sold...