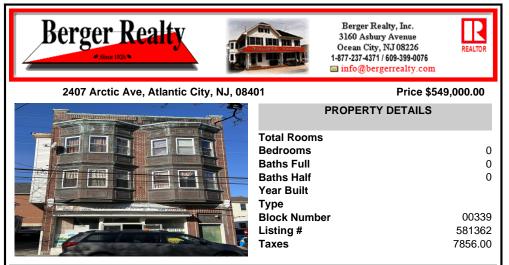

## COMMENTS

Investors, prime mixed-use property for sale! Located close to White House Subs and Formica\'s Bakery. Ground floor operates as commercial laundry business with \$1,000 rent/month. Additionally, there are two apartments 3 BEDS/unit on the upper floors. Fully occupied with \$1,000 rent/month for each apartment. Separate utility meters, except water. The property is being sold...