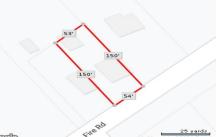

PROPERTY DETAILS

2615 Fire Rd, Egg Harbor Township, NJ, 08234

Price \$495,000.00

Total Rooms
Bedrooms 0
Baths Full 0
Baths Half 0
Year Built
Type
Block Number 902
Listing # 581294
Taxes 6980.00

# COMMENTS

Prime property offers the perfect solution for small contractor to utilize existing residential structure located on site provided variance for commercial use could be obtained by Buyer. Access to 1.5 acres of lot in the rear of the property for equipment or other business needs....

# **PROPERTY FEATURES**