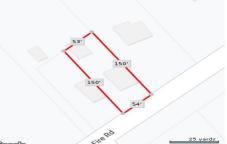

Berger Realty, Inc.
3160 Asbury Avenue
Ocean City, NJ 08226
1-877-237-4371/609-399-0076
info@bergerrealty.com

2615 Fire Rd, Egg Harbor Township, NJ, 08234

Price \$495,000.00

| PROPERTY DETAILS         |         |
|--------------------------|---------|
| Total Rooms<br>Bedrooms  | 0       |
| Baths Full               | 0       |
| Baths Half<br>Year Built | 0       |
| Туре                     |         |
| Block Number             | 902     |
| Listing #                | 581294  |
| Taxes                    | 6980.00 |

# **COMMENTS**

Prime property offers the perfect solution for small contractor to utilize existing residential structure located on site provided variance for commercial use could be obtained by Buyer. Access to 1.5 acres of lot in the rear of the property for equipment or other business needs....

# **PROPERTY FEATURES**