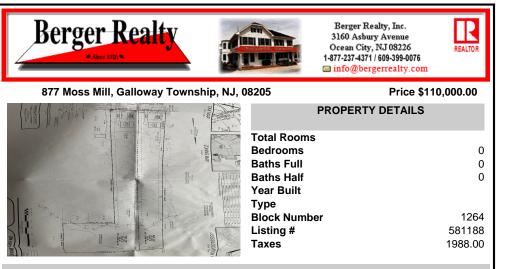

## COMMENTS

Here's your opportunity to build your dream home in the wonderful Leeds Point area of Galloway township. Just minutes to Smithville Village and backs up the the wildlife refuge. This 3.53 acre lot is cleared in the front and then wooded in the middle and back, with wetlands on the very back end of the lot. But there is plenty of room to build your home. Natural ga...

Here's your opportunity to build your dream home in the wonderful Leeds Point area of Galloway township. Just minutes to Smithville Village and backs up the the wildlife refuge. This 3.53 acre lot is cleared in the front and then wooded in the middle and back, with wetlands on the very back end of the lot. But there is plenty of room to build your home. Natural ga...