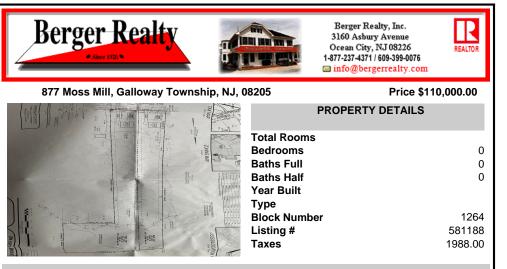

### COMMENTS

Herel's your opportunity to builld your dream home in the wonderful Leeds Point area of Galloway township. Just minutes to Smithville Village and backs up the the wildlife refuge. This 3.53 acre lot is cleared in the front and then wooded in the middle and back, with wetlands on the very back end of the lot. But there is plenty of room to build your home. Natural ga...

## COMMENTS

Listing #

Taxes

Here's your opportunity to build your dream home in the wonderful Leeds Point area of Galloway township. Just minutes to Smithville Village and backs up the the wildlife refuge. This 3.53 acre lot is cleared in the front and then wooded in the middle and back, with wetlands on the very back end of the lot. But there is plenty of room to build your home. Natural ga...