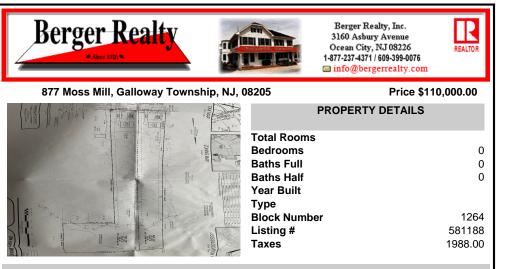

# COMMENTS

Herel's your opportunity to builld your dream home in the wonderful Leeds Point area of Galloway township. Just minutes to Smithville Village and backs up the the wildlife refuge. This 3.53 acre lot is cleared in the front and then wooded in the middle and back, with wetlands on the very back end of the lot. But there is plenty of room to build your home. Natural ga...

## COMMENTS

Taxes

Here's your opportunity to builld your dream home in the wonderful Leeds Point area of Galloway township. Just minutes to Smithville Village and backs up the the wildlife refuge. This 3.53 acre lot is cleared in the front and then wooded in the middle and back, with wetlands on the very back end of the lot. But there is plenty of room to build your home. Natural ga...