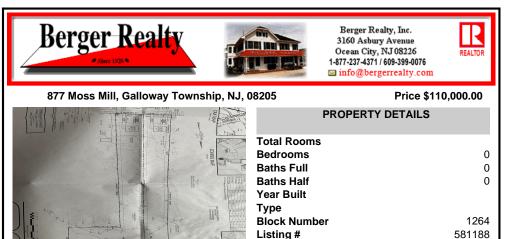

# COMMENTS

Herel's your opportunity to builld your dream home in the wonderful Leeds Point area of Galloway township. Just minutes to Smithville Village and backs up the the wildlife refuge. This 3.53 acre lot is cleared in the front and then wooded in the middle and back, with wetlands on the very back end of the lot. But there is plenty of room to build your home. Natural ga...

## COMMENTS

Taxes

Here's your opportunity to builld your dream home in the wonderful Leeds Point area of Galloway township. Just minutes to Smithville Village and backs up the the wildlife refuge. This 3.53 acre lot is cleared in the front and then wooded in the middle and back, with wetlands on the very back end of the lot. But there is plenty of room to build your home. Natural ga...