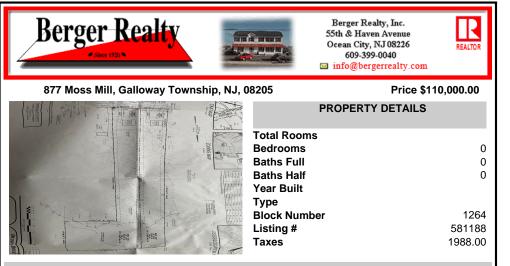

## COMMENTS

Herel's your opportunity to builld your dream home in the wonderful Leeds Point area of Galloway township. Just minutes to Smithville Village and backs up the the wildlife refuge. This 3.53 acre lot is cleared in the front and then wooded in the middle and back, with wetlands on the very back end of the lot. But there is plenty of room to build your home. Natural ga...

## COMMENTS

Here\'s your opportunity to build your dream home in the wonderful Leeds Point area of Galloway township. Just minutes to Smithville Village and backs up the the wildlife refuge. This 3.53 acre lot is cleared in the front and then wooded in the middle and back, with wetlands on the very back end of the lot. But there is plenty of room to build your home. Natural ga...