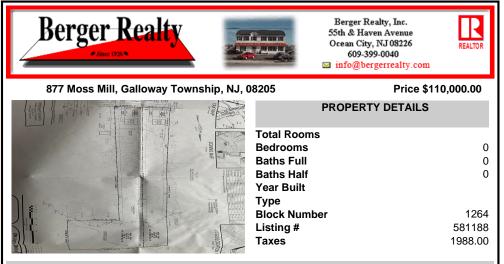

## COMMENTS

Herel's your opportunity to builld your dream home in the wonderful Leeds Point area of Galloway township. Just minutes to Smithville Village and backs up the the wildlife refuge. This 3.53 acre lot is cleared in the front and then wooded in the middle and back, with wetlands on the very back end of the lot. But there is plenty of room to build your home. Natural ga...

## COMMENTS

Here\'s your opportunity to build your dream home in the wonderful Leeds Point area of Galloway township. Just minutes to Smithville Village and backs up the the wildlife refuge. This 3.53 acre lot is cleared in the front and then wooded in the middle and back, with wetlands on the very back end of the lot. But there is plenty of room to build your home. Natural ga...