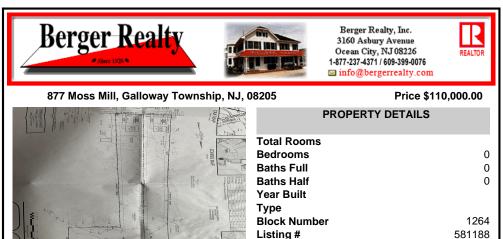

## COMMENTS

Herel's your opportunity to builld your dream home in the wonderful Leeds Point area of Galloway township. Just minutes to Smithville Village and backs up the the wildlife refuge. This 3.53 acre lot is cleared in the front and then wooded in the middle and back, with wetlands on the very back end of the lot. But there is plenty of room to build your home. Natural ga...

### COMMENTS

Taxes

Here's your opportunity to builld your dream home in the wonderful Leeds Point area of Galloway township. Just minutes to Smithville Village and backs up the the wildlife refuge. This 3.53 acre lot is cleared in the front and then wooded in the middle and back, with wetlands on the very back end of the lot. But there is plenty of room to build your home. Natural ga...