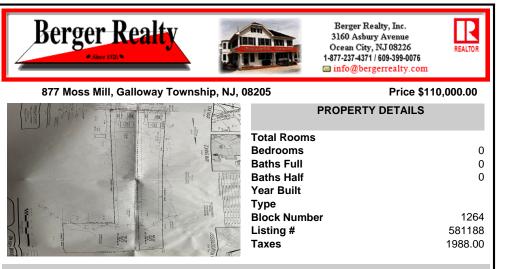

## COMMENTS

Herel's your opportunity to builld your dream home in the wonderful Leeds Point area of Galloway township. Just minutes to Smithville Village and backs up the the wildlife refuge. This 3.53 acre lot is cleared in the front and then wooded in the middle and back, with wetlands on the very back end of the lot. But there is plenty of room to build your home. Natural ga...

### COMMENTS

Taxes

Here's your opportunity to builld your dream home in the wonderful Leeds Point area of Galloway township. Just minutes to Smithville Village and backs up the the wildlife refuge. This 3.53 acre lot is cleared in the front and then wooded in the middle and back, with wetlands on the very back end of the lot. But there is plenty of room to build your home. Natural ga...