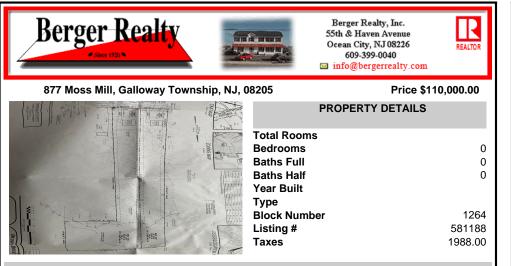

## COMMENTS

Herel's your opportunity to builld your dream home in the wonderful Leeds Point area of Galloway township. Just minutes to Smithville Village and backs up the the wildlife refuge. This 3.53 acre lot is cleared in the front and then wooded in the middle and back, with wetlands on the very back end of the lot. But there is plenty of room to build your home. Natural ga...

## COMMENTS

Here's your opportunity to builld your dream home in the wonderful Leeds Point area of Galloway township. Just minutes to Smithville Village and backs up the the wildlife refuge. This 3.53 acre lot is cleared in the front and then wooded in the middle and back, with wetlands on the very back end of the lot. But there is plenty of room to build your home. Natural ga...