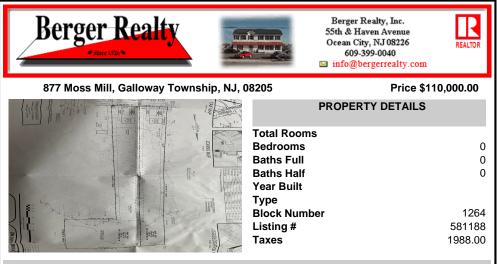

## COMMENTS

Herel's your opportunity to builld your dream home in the wonderful Leeds Point area of Galloway township. Just minutes to Smithville Village and backs up the the wildlife refuge. This 3.53 acre lot is cleared in the front and then wooded in the middle and back, with wetlands on the very back end of the lot. But there is plenty of room to build your home. Natural ga...

## COMMENTS

Here's your opportunity to builld your dream home in the wonderful Leeds Point area of Galloway township. Just minutes to Smithville Village and backs up the the wildlife refuge. This 3.53 acre lot is cleared in the front and then wooded in the middle and back, with wetlands on the very back end of the lot. But there is plenty of room to build your home. Natural ga...