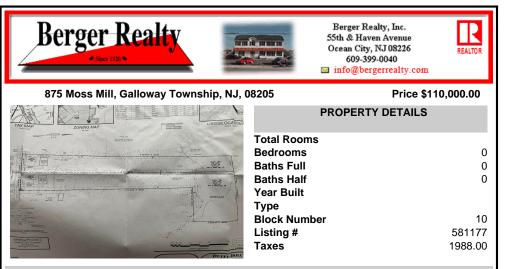

## COMMENTS

Build your dream home on this lovely 2 acre lot. Front of lot is cleared and back is wooded with wetlands on the very back of the property. Seller has obtained the wetlands delineation (see associated docs on file). Gas line is available in street. Subdivision on file as well. Has a second lot available adjacent to this property which is also buildable. Seller has a ...

## **PROPERTY FEATURES**