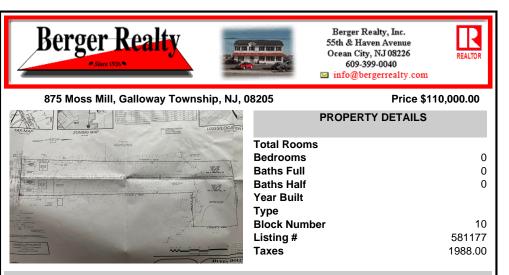

# COMMENTS

Build your dream home on this lovely 2 acre lot. Front of lot is cleared and back is wooded with wetlands on the very back of the property. Seller has obtained the wetlands delineation (see associated docs on file). Gas line is available in street. Subdivision on file as well. Has a second lot available adjacent to this property which is also buildable. Seller has a ...

## **PROPERTY FEATURES**