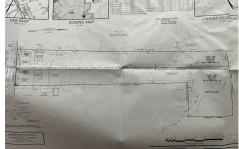

## **COMMENTS**

Build your dream home on this lovely 2 acre lot. Front of lot is cleared and back is wooded with wetlands on the very back of the property. Seller has obtained the wetlands delineation (see associated docs on file). Gas line is available in street. Subdivision on file as well. Has a second lot available adjacent to this property which is also buildable. Seller has a...

# COMMENTS

Build your dream home on this lovely 2 acre lot. Front of lot is cleared and back is wooded with wetlands on the very back of the property. Seller has obtained the wetlands delineation (see associated docs on file). Gas line is available in street. Subdivision on file as well. Has a second lot available adjacent to this property which is also buildable. Seller has a...