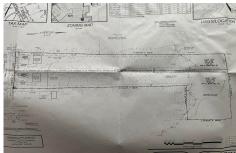

## COMMENTS

Build your dream home on this lovely 2 acre lot. Front of lot is cleared and back is wooded with wetlands on the very back of the property. Seller has obtained the wetlands delineation (see associated docs on file). Gas line is available in street. Subdivision on file as well. Has a second lot available adjacent to this property which is also buildable. Seller has a...