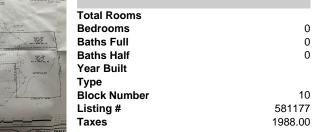

# Price \$110,000.00

0

0

0

10

581177

1988.00

| PROPERTY DETAILS                                                                                                |
|-----------------------------------------------------------------------------------------------------------------|
| Total Rooms<br>Bedrooms<br>Baths Full<br>Baths Half<br>Year Built<br>Type<br>Block Number<br>Listing #<br>Taxes |