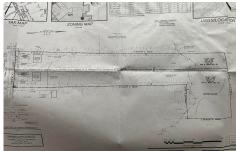

## **COMMENTS**

Build your dream home on this lovely 2 acre lot. Front of lot is cleared and back is wooded with wetlands on the very back of the property. Seller has obtained the wetlands delineation (see associated docs on file). Gas line is available in street. Subdivision on file as well. Has a second lot available adjacent to this property which is also buildable. Seller has a...

## COMMENTS

Build your dream home on this lovely 2 acre lot. Front of lot is cleared and back is wooded with wetlands on the very back of the property. Seller has obtained the wetlands delineation (see associated docs on file). Gas line is available in street. Subdivision on file as well. Has a second lot available adjacent to this property which is also buildable. Seller has a...