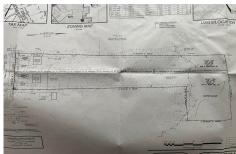

# COMMENTS

Build your dream home on this lovely 2 acre lot. Front of lot is cleared and back is wooded with wetlands on the very back of the property. Seller has obtained the wetlands delineation (see associated docs on file). Gas line is available in street. Subdivision on file as well. Has a second lot available adjacent to this property which is also buildable. Seller has a...