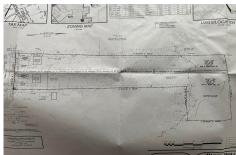

## COMMENTS

Build your dream home on this lovely 2 acre lot. Front of lot is cleared and back is wooded with wetlands on the very back of the property. Seller has obtained the wetlands delineation (see associated docs on file). Gas line is available in street. Subdivision on file as well. Has a second lot available adjacent to this property which is also buildable. Seller has a...