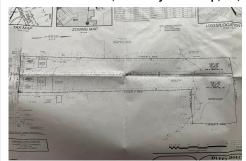

# COMMENTS

Build your dream home on this lovely 2 acre lot. Front of lot is cleared and back is wooded with wetlands on the very back of the property. Seller has obtained the wetlands delineation (see associated docs on file). Gas line is available in street. Subdivision on file as well. Has a second lot available adjacent to this property which is also buildable. Seller has a...