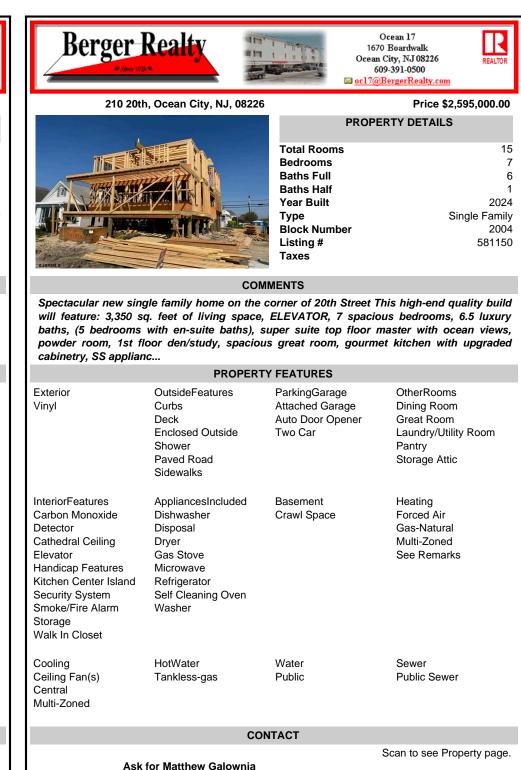

Spectacular new single family home on the corner of 20th Street This high-end quality build will feature: 3,350 sq. feet of living space, ELEVATOR, 7 spacious bedrooms, 6.5 luxury baths, (5 bedrooms with en-suite baths), super suite top floor master with ocean views, powder room, 1st floor den/study, spacious great room, gourmet kitchen with upgraded cabinetry, SS applianc...

| PROPERTY FEATURES                                                                                                                                                                                  |                                                                                                                                 |                                                                 |                                                                                            |
|----------------------------------------------------------------------------------------------------------------------------------------------------------------------------------------------------|---------------------------------------------------------------------------------------------------------------------------------|-----------------------------------------------------------------|--------------------------------------------------------------------------------------------|
| Exterior<br>Vinyl                                                                                                                                                                                  | OutsideFeatures<br>Curbs<br>Deck<br>Enclosed Outside<br>Shower<br>Paved Road<br>Sidewalks                                       | ParkingGarage<br>Attached Garage<br>Auto Door Opener<br>Two Car | OtherRooms<br>Dining Room<br>Great Room<br>Laundry/Utility Room<br>Pantry<br>Storage Attic |
| InteriorFeatures<br>Carbon Monoxide<br>Detector<br>Cathedral Ceiling<br>Elevator<br>Handicap Features<br>Kitchen Center Island<br>Security System<br>Smoke/Fire Alarm<br>Storage<br>Walk In Closet | AppliancesIncluded<br>Dishwasher<br>Disposal<br>Dryer<br>Gas Stove<br>Microwave<br>Refrigerator<br>Self Cleaning Oven<br>Washer | Basement<br>Crawl Space                                         | Heating<br>Forced Air<br>Gas-Natural<br>Multi-Zoned<br>See Remarks                         |
| Cooling<br>Ceiling Fan(s)<br>Central<br>Multi-Zoned                                                                                                                                                | HotWater<br>Tankless-gas                                                                                                        | Water<br>Public                                                 | Sewer<br>Public Sewer                                                                      |
| CONTACT                                                                                                                                                                                            |                                                                                                                                 |                                                                 |                                                                                            |
|                                                                                                                                                                                                    |                                                                                                                                 |                                                                 | Scan to see Property page.                                                                 |