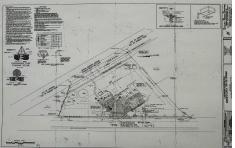

# **COMMENTS**

FOR SALE - Prime Development Parcel. Approx. 1.5+/- acres of land available for development. 2 street frontages: 435 feet of frontage on Bethel. 245+/- feet of frontage on Ocean Hts. Ave. Currently has 1 small 600+/- sf building on site. Excellent traffic count / pattern. Situated directly across from ShopRite, Starbucks, Applebee\'s . This \"island\" conta...

# COMMENTS

FOR SALE - Prime Development Parcel. Approx. 1.5+/- acres of land available for development. 2 street frontages: 435 feet of frontage on Bethel. 245+/- feet of frontage on Ocean Hts. Ave. Currently has 1 small 600+/- sf building on site. Excellent traffic count / pattern. Situated directly across from ShopRite, Starbucks, Applebee\'s . This \"island\" conta...