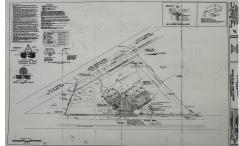

# **COMMENTS**

FOR SALE - Prime Development Parcel. Approx. 1.5+/- acres of land available for development. 2 street frontages: 435 feet of frontage on Bethel. 245+/- feet of frontage on Ocean Hts. Ave. Currently has 1 small 600+/- sf building on site. Excellent traffic count / pattern. Situated directly across from ShopRite, Starbucks, Applebee\'s . This \"island\" conta...

# COMMENTS

FOR SALE - Prime Development Parcel. Approx. 1.5+/- acres of land available for development. 2 street frontages: 435 feet of frontage on Bethel. 245+/- feet of frontage on Ocean Hts. Ave. Currently has 1 small 600+/- sf building on site. Excellent traffic count / pattern. Situated directly across from ShopRite, Starbucks, Applebee\'s . This \"island\" conta...