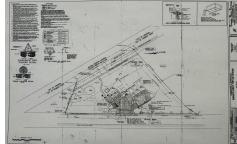

## **COMMENTS**

FOR SALE - Prime Development Parcel. Approx. 1.5+/- acres of land available for development. 2 street frontages: 435 feet of frontage on Bethel. 245+/- feet of frontage on Ocean Hts. Ave. Currently has 1 small 600+/- sf building on site. Excellent traffic count / pattern. Situated directly across from ShopRite, Starbucks, Applebee\'s . This \"island\" conta...

# **COMMENTS**

FOR SALE - Prime Development Parcel. Approx. 1.5+/- acres of land available for development. 2 street frontages: 435 feet of frontage on Bethel. 245+/- feet of frontage on Ocean Hts. Ave. Currently has 1 small 600+/- sf building on site. Excellent traffic count / pattern. Situated directly across from ShopRite, Starbucks, Applebee\'s . This \"island\" conta...