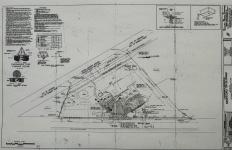

## **COMMENTS**

FOR SALE - Prime Development Parcel. Approx. 1.5+/- acres of land available for development. 2 street frontages: 435 feet of frontage on Bethel. 245+/- feet of frontage on Ocean Hts. Ave. Currently has 1 small 600+/- sf building on site. Excellent traffic count / pattern. Situated directly across from ShopRite, Starbucks, Applebee\'s . This \"island\" conta...

# **COMMENTS**

FOR SALE - Prime Development Parcel. Approx. 1.5+/- acres of land available for development. 2 street frontages: 435 feet of frontage on Bethel. 245+/- feet of frontage on Ocean Hts. Ave. Currently has 1 small 600+/- sf building on site. Excellent traffic count / pattern. Situated directly across from ShopRite, Starbucks, Applebee\'s . This \"island\" conta...