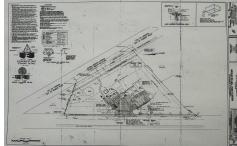

# **COMMENTS**

FOR SALE - Prime Development Parcel. Approx. 1.5+/- acres of land available for development. 2 street frontages: 435 feet of frontage on Bethel. 245+/- feet of frontage on Ocean Hts. Ave. Currently has 1 small 600+/- sf building on site. Excellent traffic count / pattern. Situated directly across from ShopRite, Starbucks, Applebee\'s . This \"island\" conta...