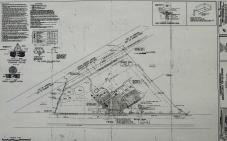

# COMMENTS

FOR SALE - Prime Development Parcel. Approx. 1.5+/- acres of land available for development. 2 street frontages: 435 feet of frontage on Bethel. 245+/- feet of frontage on Ocean Hts. Ave. Currently has 1 small 600+/- sf building on site. Excellent traffic count / pattern. Situated directly across from ShopRite, Starbucks, Applebee\'s . This \"island\" conta...