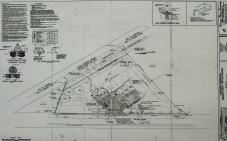

# COMMENTS

FOR SALE - Prime Development Parcel. Approx. 1.5+/- acres of land available for development. 2 street frontages: 435 feet of frontage on Bethel. 245+/- feet of frontage on Ocean Hts. Ave. Currently has 1 small 600+/- sf building on site. Excellent traffic count / pattern. Situated directly across from ShopRite, Starbucks, Applebee\'s . This \"island\" conta...

## **PROPERTY FEATURES**