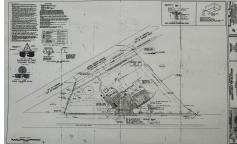

# **COMMENTS**

FOR SALE - Prime Development Parcel. Approx. 1.5+/- acres of land available for development. 2 street frontages: 435 feet of frontage on Bethel. 245+/- feet of frontage on Ocean Hts. Ave. Currently has 1 small 600+/- sf building on site. Excellent traffic count / pattern. Situated directly across from ShopRite, Starbucks, Applebee\'s . This \"island\" conta...

## **PROPERTY FEATURES**