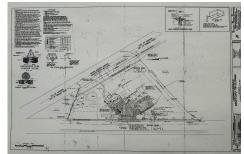

## COMMENTS

FOR SALE - Prime Development Parcel. Approx. 1.5+/- acres of land available for development. 2 street frontages: 435 feet of frontage on Bethel. 245+/- feet of frontage on Ocean Hts. Ave. Currently has 1 small 600+/- sf building on site. Excellent traffic count / pattern. Situated directly across from ShopRite, Starbucks, Applebee\'s . This \"island\" conta...

#### **PROPERTY FEATURES**