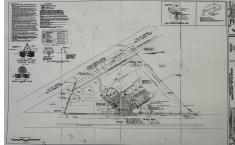

## **COMMENTS**

FOR SALE - Prime Development Parcel. Approx. 1.5+/- acres of land available for development. 2 street frontages: 435 feet of frontage on Bethel. 245+/- feet of frontage on Ocean Hts. Ave. Currently has 1 small 600+/- sf building on site. Excellent traffic count / pattern. Situated directly across from ShopRite, Starbucks, Applebee\'s . This \"island\" conta...

#### PROPERTY FEATURES