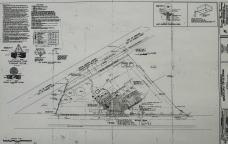

## COMMENTS

FOR SALE - Prime Development Parcel. Approx. 1.5+/- acres of land available for development. 2 street frontages: 435 feet of frontage on Bethel. 245+/- feet of frontage on Ocean Hts. Ave. Currently has 1 small 600+/- sf building on site. Excellent traffic count / pattern. Situated directly across from ShopRite, Starbucks, Applebee\'s . This \"island\" conta...