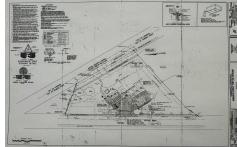

## **COMMENTS**

FOR SALE - Prime Development Parcel. Approx. 1.5+/- acres of land available for development. 2 street frontages: 435 feet of frontage on Bethel. 245+/- feet of frontage on Ocean Hts. Ave. Currently has 1 small 600+/- sf building on site. Excellent traffic count / pattern. Situated directly across from ShopRite, Starbucks, Applebeel's . This \"island\" conta...