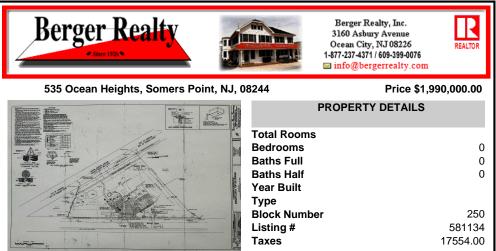

## COMMENTS

FOR SALE - Prime Development Parcel. Approx. 1.5+/- acres of land available for development. 2 street frontages: 435 feet of frontage on Bethel. 245+/- feet of frontage on Ocean Hts. Ave. Currently has 1 small 600+/- sf building on site. Excellent traffic count / pattern. Situated directly across from ShopRite, Starbucks, Applebee\'s . This \"island\" conta...