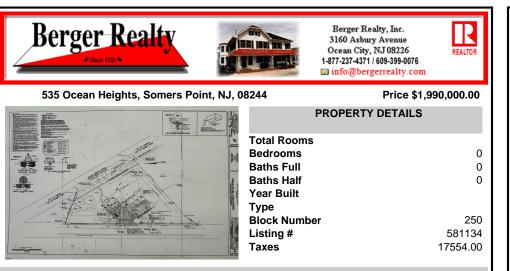

## COMMENTS

FOR SALE - Prime Development Parcel. Approx. 1.5+/- acres of land available for development. 2 street frontages: 435 feet of frontage on Bethel. 245+/- feet of frontage on Ocean Hts. Ave. Currently has 1 small 600+/- sf building on site. Excellent traffic count / pattern. Situated directly across from ShopRite, Starbucks, Applebee\'s . This \"island\" conta...