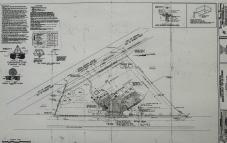

# **COMMENTS**

FOR SALE - Prime Development Parcel. Approx. 1.5+/- acres of land available for development. 2 street frontages: 435 feet of frontage on Bethel. 245+/- feet of frontage on Ocean Hts. Ave. Currently has 1 small 600+/- sf building on site. Excellent traffic count / pattern. Situated directly across from ShopRite, Starbucks, Applebee\'s . This \"island\" conta...

# COMMENTS

FOR SALE - Prime Development Parcel. Approx. 1.5+/- acres of land available for development. 2 street frontages: 435 feet of frontage on Bethel. 245+/- feet of frontage on Ocean Hts. Ave. Currently has 1 small 600+/- sf building on site. Excellent traffic count / pattern. Situated directly across from ShopRite, Starbucks, Applebee\'s . This \"island\" conta...