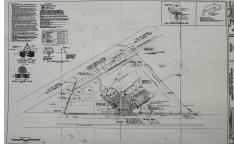

# **COMMENTS**

FOR SALE - Prime Development Parcel. Approx. 1.5+/- acres of land available for development. 2 street frontages: 435 feet of frontage on Bethel. 245+/- feet of frontage on Ocean Hts. Ave. Currently has 1 small 600+/- sf building on site. Excellent traffic count / pattern. Situated directly across from ShopRite, Starbucks, Applebee\'s . This \"island\" conta...

# COMMENTS

FOR SALE - Prime Development Parcel. Approx. 1.5+/- acres of land available for development. 2 street frontages: 435 feet of frontage on Bethel. 245+/- feet of frontage on Ocean Hts. Ave. Currently has 1 small 600+/- sf building on site. Excellent traffic count / pattern. Situated directly across from ShopRite, Starbucks, Applebee\'s . This \"island\" conta...