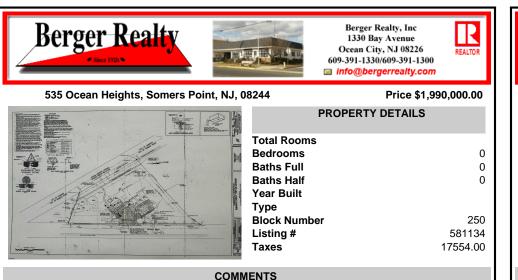

FOR SALE - Prime Development Parcel. Approx. 1.5+/- acres of land available for development. 2 street frontages: 435 feet of frontage on Bethel. 245+/- feet of frontage on Ocean Hts. Ave. Currently has 1 small 600+/- sf building on site. Excellent traffic count / pattern. Situated directly across from ShopRite, Starbucks, Applebee\'s . This \"island\"

## COMMENTS

FOR SALE - Prime Development Parcel. Approx. 1.5+/- acres of land available for development. 2 street frontages: 435 feet of frontage on Bethel. 245+/- feet of frontage on Ocean Hts. Ave. Currently has 1 small 600+/- sf building on site. Excellent traffic count / pattern. Situated directly across from ShopRite, Starbucks, Applebee\'s . This \"island\" conta...