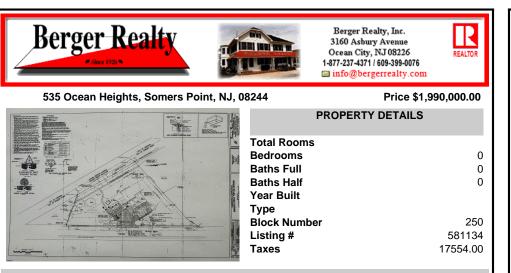

## COMMENTS

FOR SALE - Prime Development Parcel. Approx. 1.5+/- acres of land available for development. 2 street frontages: 435 feet of frontage on Bethel. 245+/- feet of frontage on Ocean Hts. Ave. Currently has 1 small 600+/- sf building on site. Excellent traffic count / pattern. Situated directly across from ShopRite, Starbucks, Applebee\'s . This \"island\" conta...

### COMMENTS

FOR SALE - Prime Development Parcel. Approx. 1.5+/- acres of land available for development. 2 street frontages: 435 feet of frontage on Bethel. 245+/- feet of frontage on Ocean Hts. Ave. Currently has 1 small 600+/- sf building on site. Excellent traffic count / pattern. Situated directly across from ShopRite, Starbucks, Applebee\'s . This \"island\" conta...