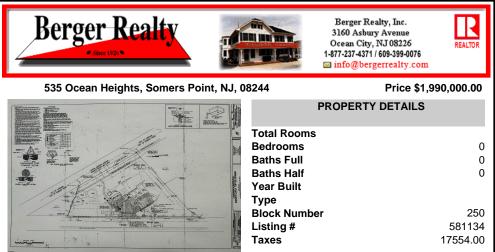

## COMMENTS

FOR SALE - Prime Development Parcel. Approx. 1.5+/- acres of land available for development. 2 street frontages: 435 feet of frontage on Bethel. 245+/- feet of frontage on Ocean Hts. Ave. Currently has 1 small 600+/- sf building on site. Excellent traffic count / pattern. Situated directly across from ShopRite, Starbucks, Applebee\'s . This \"island\" conta...

### COMMENTS

FOR SALE - Prime Development Parcel. Approx. 1.5+/- acres of land available for development. 2 street frontages: 435 feet of frontage on Bethel. 245+/- feet of frontage on Ocean Hts. Ave. Currently has 1 small 600+/- sf building on site. Excellent traffic count / pattern. Situated directly across from ShopRite, Starbucks, Applebee\'s . This \"island\" conta...